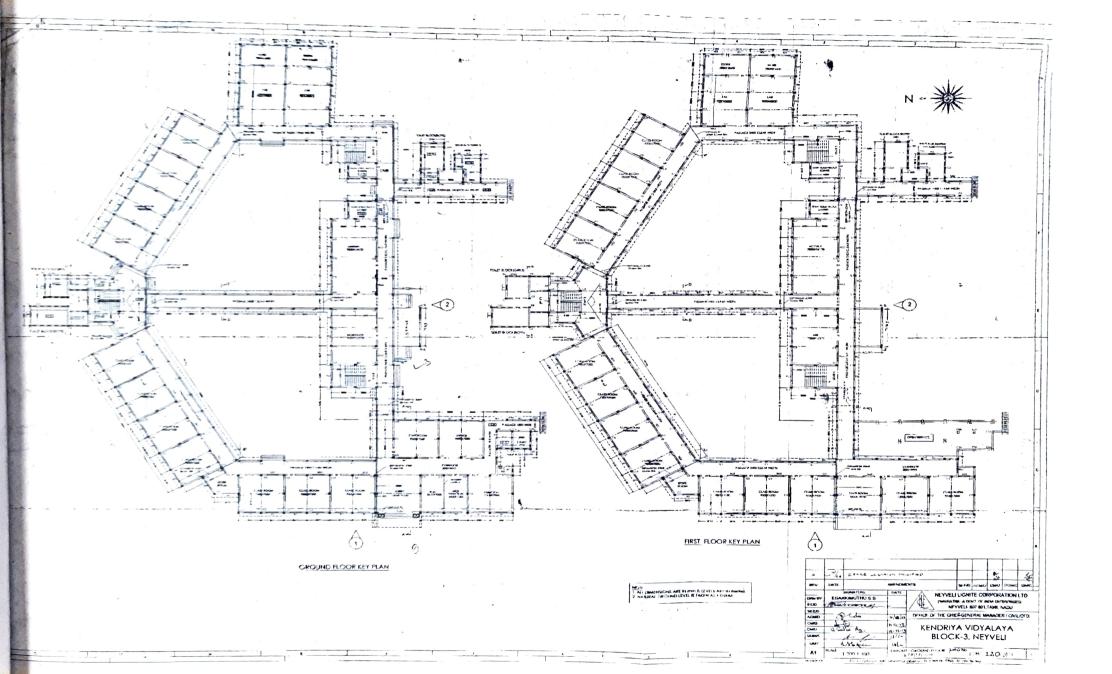

|     | 4)                                   | Floor and Roof                     | Finished with cement Flooring Over PCC Base Bedding and Sand Filling. Vitrifled tile flooring. Terraced Roof Gound, & First Floor. |  |  |  |
|-----|--------------------------------------|------------------------------------|------------------------------------------------------------------------------------------------------------------------------------|--|--|--|
|     | 5)                                   | R.C.C. Building[G+1]               | Plinth area in GF = 20,820sft r Plinth area in FF = 20,820sft Total Built up area = 41,640sft                                      |  |  |  |
|     |                                      | [a] Plot area                      | 9.50Acres                                                                                                                          |  |  |  |
| 8   | Period for which license is required |                                    | 01-08-2021 to 31-07-2024                                                                                                           |  |  |  |
| 9   | Nun                                  | nber of persons to be accommodated | 1,500 Students                                                                                                                     |  |  |  |
| 10. | App                                  | olicant                            | Principal Kendriya Vidyalaya, NLCNeyveli Swami Vivekananda Road Block-3,Neyveli-TS Cuddalore District Tamil Nadu,Pin -607 801      |  |  |  |

(Tamil Nadu Act XIII of 1965) (Tamil Nadu Act XIII of 1965) referred to in rule 7 of the Tamil Nadu Public Buildings (Licensing) Rules, 1966]

| 1 | Name and designation of inspecting authority or officer appointed or having jurisdiction under any other Act or law  | • | Er,R.Jayachandran B.E,MIE,FIV,C.E(I) Class 1-A,Panel Of Registered Engineer Competent Person to Issue Structural Soundness Certificate For Public Building [ District Collector ,Cuddalore,Proceeding No R.C.No B1/10404/2018 Dt 31-08-2019] Chartered Engineer (India) M-107667/6 M.I.G -4, T.N:H.B, Anna Nagar,Annaikuppam, Cuddalore N.T-607001,Cuddalore District |
|---|----------------------------------------------------------------------------------------------------------------------|---|-----------------------------------------------------------------------------------------------------------------------------------------------------------------------------------------------------------------------------------------------------------------------------------------------------------------------------------------------------------------------|
| 2 | Location: (Street No., Ward No., Name of the Place i.e corporation/Municipality/Panchayat Union/Township/Contonment) | : | Kendriya Vidyalaya, NLCNeyveli<br>Swami Vivekananda Road<br>Block-3,Neyveli-TS<br>Cuddalore District<br>Tamil Nadu,Pin -607 801                                                                                                                                                                                                                                       |
| 3 | Date of Inspection                                                                                                   | : | 15-07-2021                                                                                                                                                                                                                                                                                                                                                            |
| 4 | Purpose for which the building is used                                                                               | : | Educational Purpose                                                                                                                                                                                                                                                                                                                                                   |
| 5 | Nature of defects noticed                                                                                            | : | Not Applicable                                                                                                                                                                                                                                                                                                                                                        |
| 6 | Suggestion for rectifying defects                                                                                    | : | Not Applicable                                                                                                                                                                                                                                                                                                                                                        |
| 7 | If in Dangerous condition, immediate s recommended to be taken                                                       |   | Not Applicable                                                                                                                                                                                                                                                                                                                                                        |
| 8 | Documents referred for preparing this certificate                                                                    |   | As per enclosed plan                                                                                                                                                                                                                                                                                                                                                  |